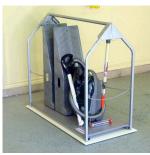

Tools, Jack Stands, Air Tanks

Floor Jacks, Hydraulic Jacks

Tool Buckets, Pruners, Trowels

Spreaders, Sprayers, Shovels

Auto Ramps, Painting Tools

Creepers, Scooters, and Dollies

Air Compressors (Works in Attic)

File Cabinets, Archive Records

Sleeping Bags, Camping Gear

Summer/Winter Tires and Wheels