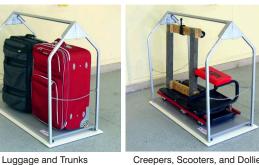

Tools, Jack Stands, Air Tanks

Floor Jacks, Hydraulic Jacks

Tool Buckets, Pruners, Trowels

Spreaders, Sprayers, Shovels

Auto Ramps, Painting Tools

Creepers, Scooters, and Dollies

Air Compressors (Works in Attic)