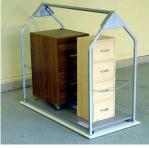

#### PE23 Platform Enclosure (for Model 24)

The Platform Enclosure includes two fixed end walls and two hinged ramp doors. Doors latch upright to contain objects on the platform for lifting. When lowered the doors become loading ramps for the lifting platform, making it easy to roll carts and platform trucks, or other wheeled items onto or off of the lifting platform. Great for lifting household items like groceries, small appliances, laundry, firewood, and more! Kit is complete with detailed instructions.