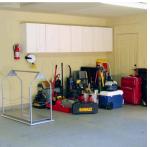

Pressure Washer, Vacuum Cleaners

Step Ladders, Step Stools

Lawn Chairs, Planter Pots

Pool & Patio Furniture Cushions

Typical Garage Clutter

Tool Boxes, Saws, Battery Chargers

Fishing Poles, Tackle Boxes

Ice Chests, Coolers

Tools, Jack Stands, Air Tanks

Floor Jacks, Hydraulic Jacks

Tool Buckets, Pruners, Trowels

Spreaders, Sprayers, Shovels

Auto Ramps, Painting Tools

Creepers, Scooters, and Dollies

Air Compressors (Works in Attic)

File Cabinets, Archive Records

Sleeping Bags, Camping Gear

Summer/Winter Tires and Wheels