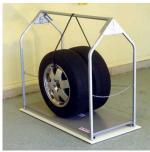

#### PE23 Platform Enclosure (for Model 24)

The Platform Enclosure includes two fixed end walls and two hinged ramp doors. Doors latch upright to contain objects on the platform for lifting. When lowered the doors become loading ramps for the lifting platform, making it easy to roll carts and platform trucks, or other wheeled items onto or off of the lifting platform. Great for lifting household items like groceries, small appliances, laundry, firewood, and more! Kit is complete with detailed instructions.