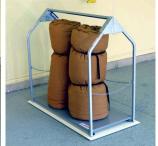

#### PE23 Platform Enclosure (for Model 24)

The Platform Enclosure includes two fixed end walls and two hinged ramp doors. Doors latch upright to contain objects on the platform for lifting. When lowered the doors become loading ramps for the lifting platform, making it easy to roll carts and platform trucks, or other wheeled items onto or off of the lifting platform. Great for lifting household items like groceries, small appliances, laundry, firewood, and more! Kit is complete with detailed instructions.