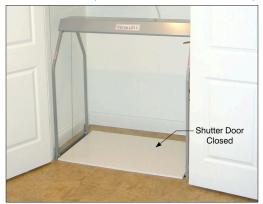

# **Versa Lift Options & Upgrades**

The Auto-Shutter automatically deploys a shutter door to cover the Versa Lift opening whenever the lifting platform is lowered. This accessory is required whenever the Versa Lift is installed inside the living space of a home, or in a closet, or in an attic space accessible by a passage door from a living space, or on a deck, or any other area where children or pets might have ready access to the lift opening.