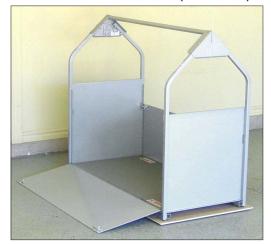

#### PE23 Platform Enclosure (for Model 24)

The Platform Enclosure includes two fixed end walls and two hinged ramp doors. Doors latch upright to contain objects on the platform for lifting. When lowered the doors become loading ramps for the lifting platform, making it easy to roll carts and platform trucks, or other wheeled items onto or off of the lifting platform. Great for lifting household items like groceries, small appliances, laundry, firewood, and more! Kit is complete with detailed instructions.