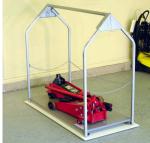

#### Work-Around Cart (for All Versa Lift Models)

Work-Around Cart takes your tools where you need them. Roll it into the driveway to repair the family car... Roll it anywhere in the home such as the bathroom, kitchen, patio or back yard! With the Work-Around you won't have to keep running to the garage for another tool!