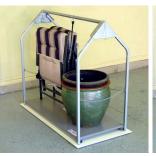

#### PE23 Platform Enclosure (for Model 24)

The Platform Enclosure includes two fixed end walls and two hinged ramp doors. Doors latch upright to contain objects on the platform for lifting. When lowered the doors become loading ramps for the lifting platform, making it easy to roll carts and platform trucks, or other wheeled items onto or off of the lifting platform. Great for lifting household items like groceries, small appliances, laundry, firewood, and more! Kit is complete with detailed instructions.