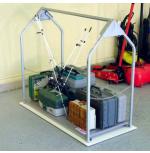

#### PE23 Platform Enclosure (for Model 24)

The Platform Enclosure includes two fixed end walls and two hinged ramp doors. Doors latch upright to contain objects on the platform for lifting. When lowered the doors become loading ramps for the lifting platform, making it easy to roll carts and platform trucks, or other wheeled items onto or off of the lifting platform. Great for lifting household items like groceries, small appliances, laundry, firewood, and more! Kit is complete with detailed instructions.