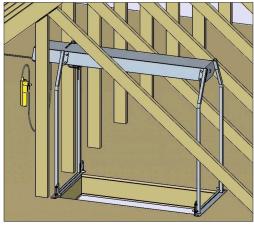

# Auto-Shutter (AS24 for Model 24; AS32 for Model 32) TL24 Truss Leg Kit (for Model 24)

The Truss Leg Kit adapts the Versa Lift 24 to fit between roof trusses on 24" centers. Usually the Versa Lift will not fit between roof truss members on 24" centers. (Roof trusses must not be cut or modified because each member is load bearing within the assembly.)

The TL24 Truss Leg Kit includes specially designed housing legs. Kit includes detailed instructions and all parts and hardware