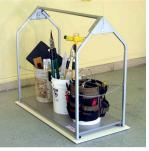

### **Versa Lift Accessories**

Tuff-Cart (for All Versa Lift Models)

Tuff-Cart lives up to it's name providing easy mobility for heavy loads (up to 250 lbs). Great for transporting and storing gardening tools, hobbies, crafts, cleaning supplies, etc. so you can have everything in one mobile work center! Stores it in the attic when not in use!