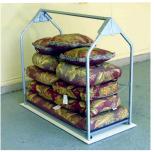

#### PE23 Platform Enclosure (for Model 24)

The Platform Enclosure includes two fixed end walls and two hinged ramp doors. Doors latch upright to contain objects on the platform for lifting. When lowered the doors become loading ramps for the lifting platform, making it easy to roll carts and platform trucks, or other wheeled items onto or off of the lifting platform. Great for lifting household items like groceries, small appliances, laundry, firewood, and more! Kit is complete with detailed instructions.