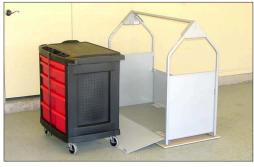

#### Work-Around Cart (for All Versa Lift Models)

Work-Around Cart takes your tools where you need them. Roll it into the driveway to repair the family car... Roll it anywhere in the home such as the bathroom, kitchen, patio or back yard! With the Work-Around you won't have to keep running to the garage for another tool!

#### PE23 Platform Enclosure (for Model 24)

The Platform Enclosure includes two fixed end walls and two hinged ramp doors. Doors latch upright to contain objects on the platform for lifting. When lowered the doors become loading ramps for the lifting platform, making it easy to roll carts and platform trucks, or other wheeled items onto or off of the lifting platform. Great for lifting household items like groceries, small appliances, laundry, firewood, and more! Kit is complete with detailed instructions.