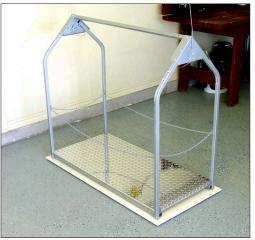

# **Versa Lift Options & Upgrades**

The Auto-Shutter automatically deploys a shutter door to cover the Versa Lift opening whenever the lifting platform is lowered. This accessory is required whenever the Versa Lift is installed inside the living space of a home, or in a closet, or in an attic space accessible by a passage door from a living space, or on a deck, or any other area where children or pets might have ready access to the lift opening.