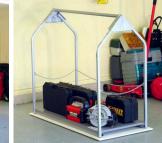

#### PE23 Platform Enclosure (for Model 24)

The Platform Enclosure includes two fixed end walls and two hinged ramp doors. Doors latch upright to contain objects on the platform for lifting. When lowered the doors become loading ramps for the lifting platform, making it easy to roll carts and platform trucks, or other wheeled items onto or off of the lifting platform. Great for lifting household items like groceries, small appliances, laundry, firewood, and more! Kit is complete with detailed instructions.