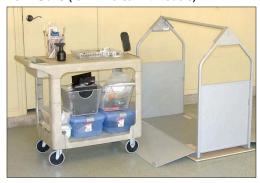

### **Versa Lift Accessories**

Tuff-Cart (for All Versa Lift Models)

Tuff-Cart lives up to it's name providing easy mobility for heavy loads (up to 250 lbs). Great for transporting and storing gardening tools, hobbies, crafts, cleaning supplies, etc. so you can have everything in one mobile work center! Stores it in the attic when not in use!

#### PE23 Platform Enclosure (for Model 24)

The Platform Enclosure includes two fixed end walls and two hinged ramp doors. Doors latch upright to contain objects on the platform for lifting. When lowered the doors become loading ramps for the lifting platform, making it easy to roll carts and platform trucks, or other wheeled items onto or off of the lifting platform. Great for lifting household items like groceries, small appliances, laundry, firewood, and more! Kit is complete with detailed instructions.