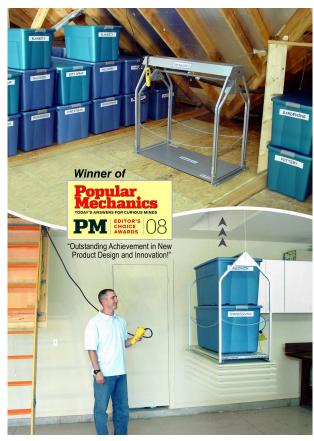

**Push-Button Attic Storage System** 

There are many things you own that you only use occasionally. However, these things take up space in your garage or closets all the time! With Versa Lift it's easy to store items in the attic until you need them. You just press a button to lift loads up to 200 lbs. The Award-Winning Versa Lift does all the work, giving you easy access to valuable attic storage space!

#### Make garage clutter disappear fast. Get it back quick & easy when you need it.

Versa Lift is the "ultimate" home storage system that lets you store everything out-of-sight with push-button ease and bring it back in seconds whenever you want it... just like magic! Convert your attic into a convenient hidden storage room with just some decking and the Versa Lift!

### Versa Lift Awards & Approvals: