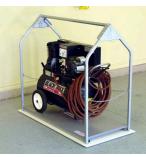

Tools, Jack Stands, Air Tanks

Floor Jacks, Hydraulic Jacks

Tool Buckets, Pruners, Trowels

Spreaders, Sprayers, Shovels

Auto Ramps, Painting Tools

Creepers, Scooters, and Dollies

Air Compressors (Works in Attic)