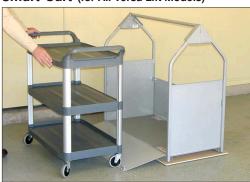

#### Smart-Cart (for All Versa Lift Models)

Smart-Cart is elegant and functional. Use it indoors to serve quests or outside for pool parties and cookouts! Shelves are lipped all around, but front lip is lower making it easy to slide off trays, plates, etc. Easy to clean, won't chip or rust. Four casters make this cart highly maneuverable. Supports up to 250 lbs.

#### PE23 Platform Enclosure (for Model 24)

The Platform Enclosure includes two fixed end walls and two hinged ramp doors. Doors latch upright to contain objects on the platform for lifting. When lowered the doors become loading ramps for the lifting platform, making it easy to roll carts and platform trucks, or other wheeled items onto or off of the lifting platform. Great for lifting household items like groceries, small appliances, laundry, firewood, and more! Kit is complete with detailed instructions.