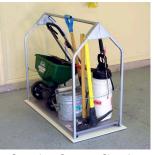

#### Work-Around Cart (for All Versa Lift Models)

Work-Around Cart takes your tools where you need them. Roll it into the driveway to repair the family car... Roll it anywhere in the home such as the bathroom, kitchen, patio or back yard! With the Work-Around you won't have to keep running to the garage for another tool!