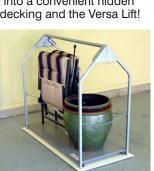

#### PE23 Platform Enclosure (for Model 24)

The Platform Enclosure includes two fixed end walls and two hinged ramp doors. Doors latch upright to contain objects on the platform for lifting. When lowered the doors become loading ramps for the lifting platform, making it easy to roll carts and platform trucks, or other wheeled items onto or off of the lifting platform. Great for lifting household items like groceries, small appliances, laundry, firewood, and more! Kit is complete with detailed instructions.