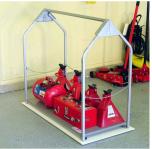

### **Versa Lift Accessories**

Tuff-Cart (for All Versa Lift Models)

Tuff-Cart lives up to it's name providing easy mobility for heavy loads (up to 250 lbs). Great for transporting and storing gardening tools, hobbies, crafts, cleaning supplies, etc. so you can have everything in one mobile work center! Stores it in the attic when not in use!