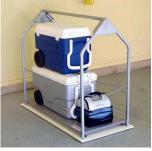

#### PE23 Platform Enclosure (for Model 24)

The Platform Enclosure includes two fixed end walls and two hinged ramp doors. Doors latch upright to contain objects on the platform for lifting. When lowered the doors become loading ramps for the lifting platform, making it easy to roll carts and platform trucks, or other wheeled items onto or off of the lifting platform. Great for lifting household items like groceries, small appliances, laundry, firewood, and more! Kit is complete with detailed instructions.